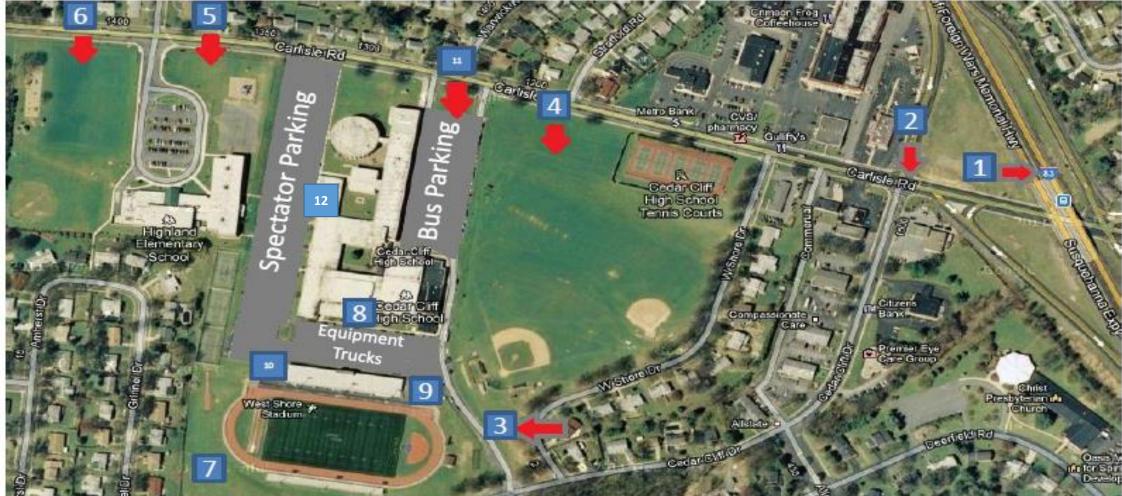

## West Shore Stadium at Cedar Cliff High School 1301 Carlisle Rd, Camp Hill, PA 17011

- 1. Exit I-83
- 2. Buses and Trucks turn onto Cedar Cliff Drive 6.
- 3. Unit Check-in (Please Stop Here)
- 4. Optional Warm-up Area

- 5. College Band Warm Up 9. Enter Field
  - College Band Warm Up 10. Exit Field
- 7. Off-limits for Warm-Up
- 8. Hospitality/Judges Room 12. Cafeteria for College Band

11. Bus Parking aided by RL Staff

\*\* PLEASE NOTE\*\*

We have ample warm up area at the stadium But please remember practice areas are shared. Use of area 5 & 6 is permitted ONLY after Speaking to the show host if College Band is not Using it.